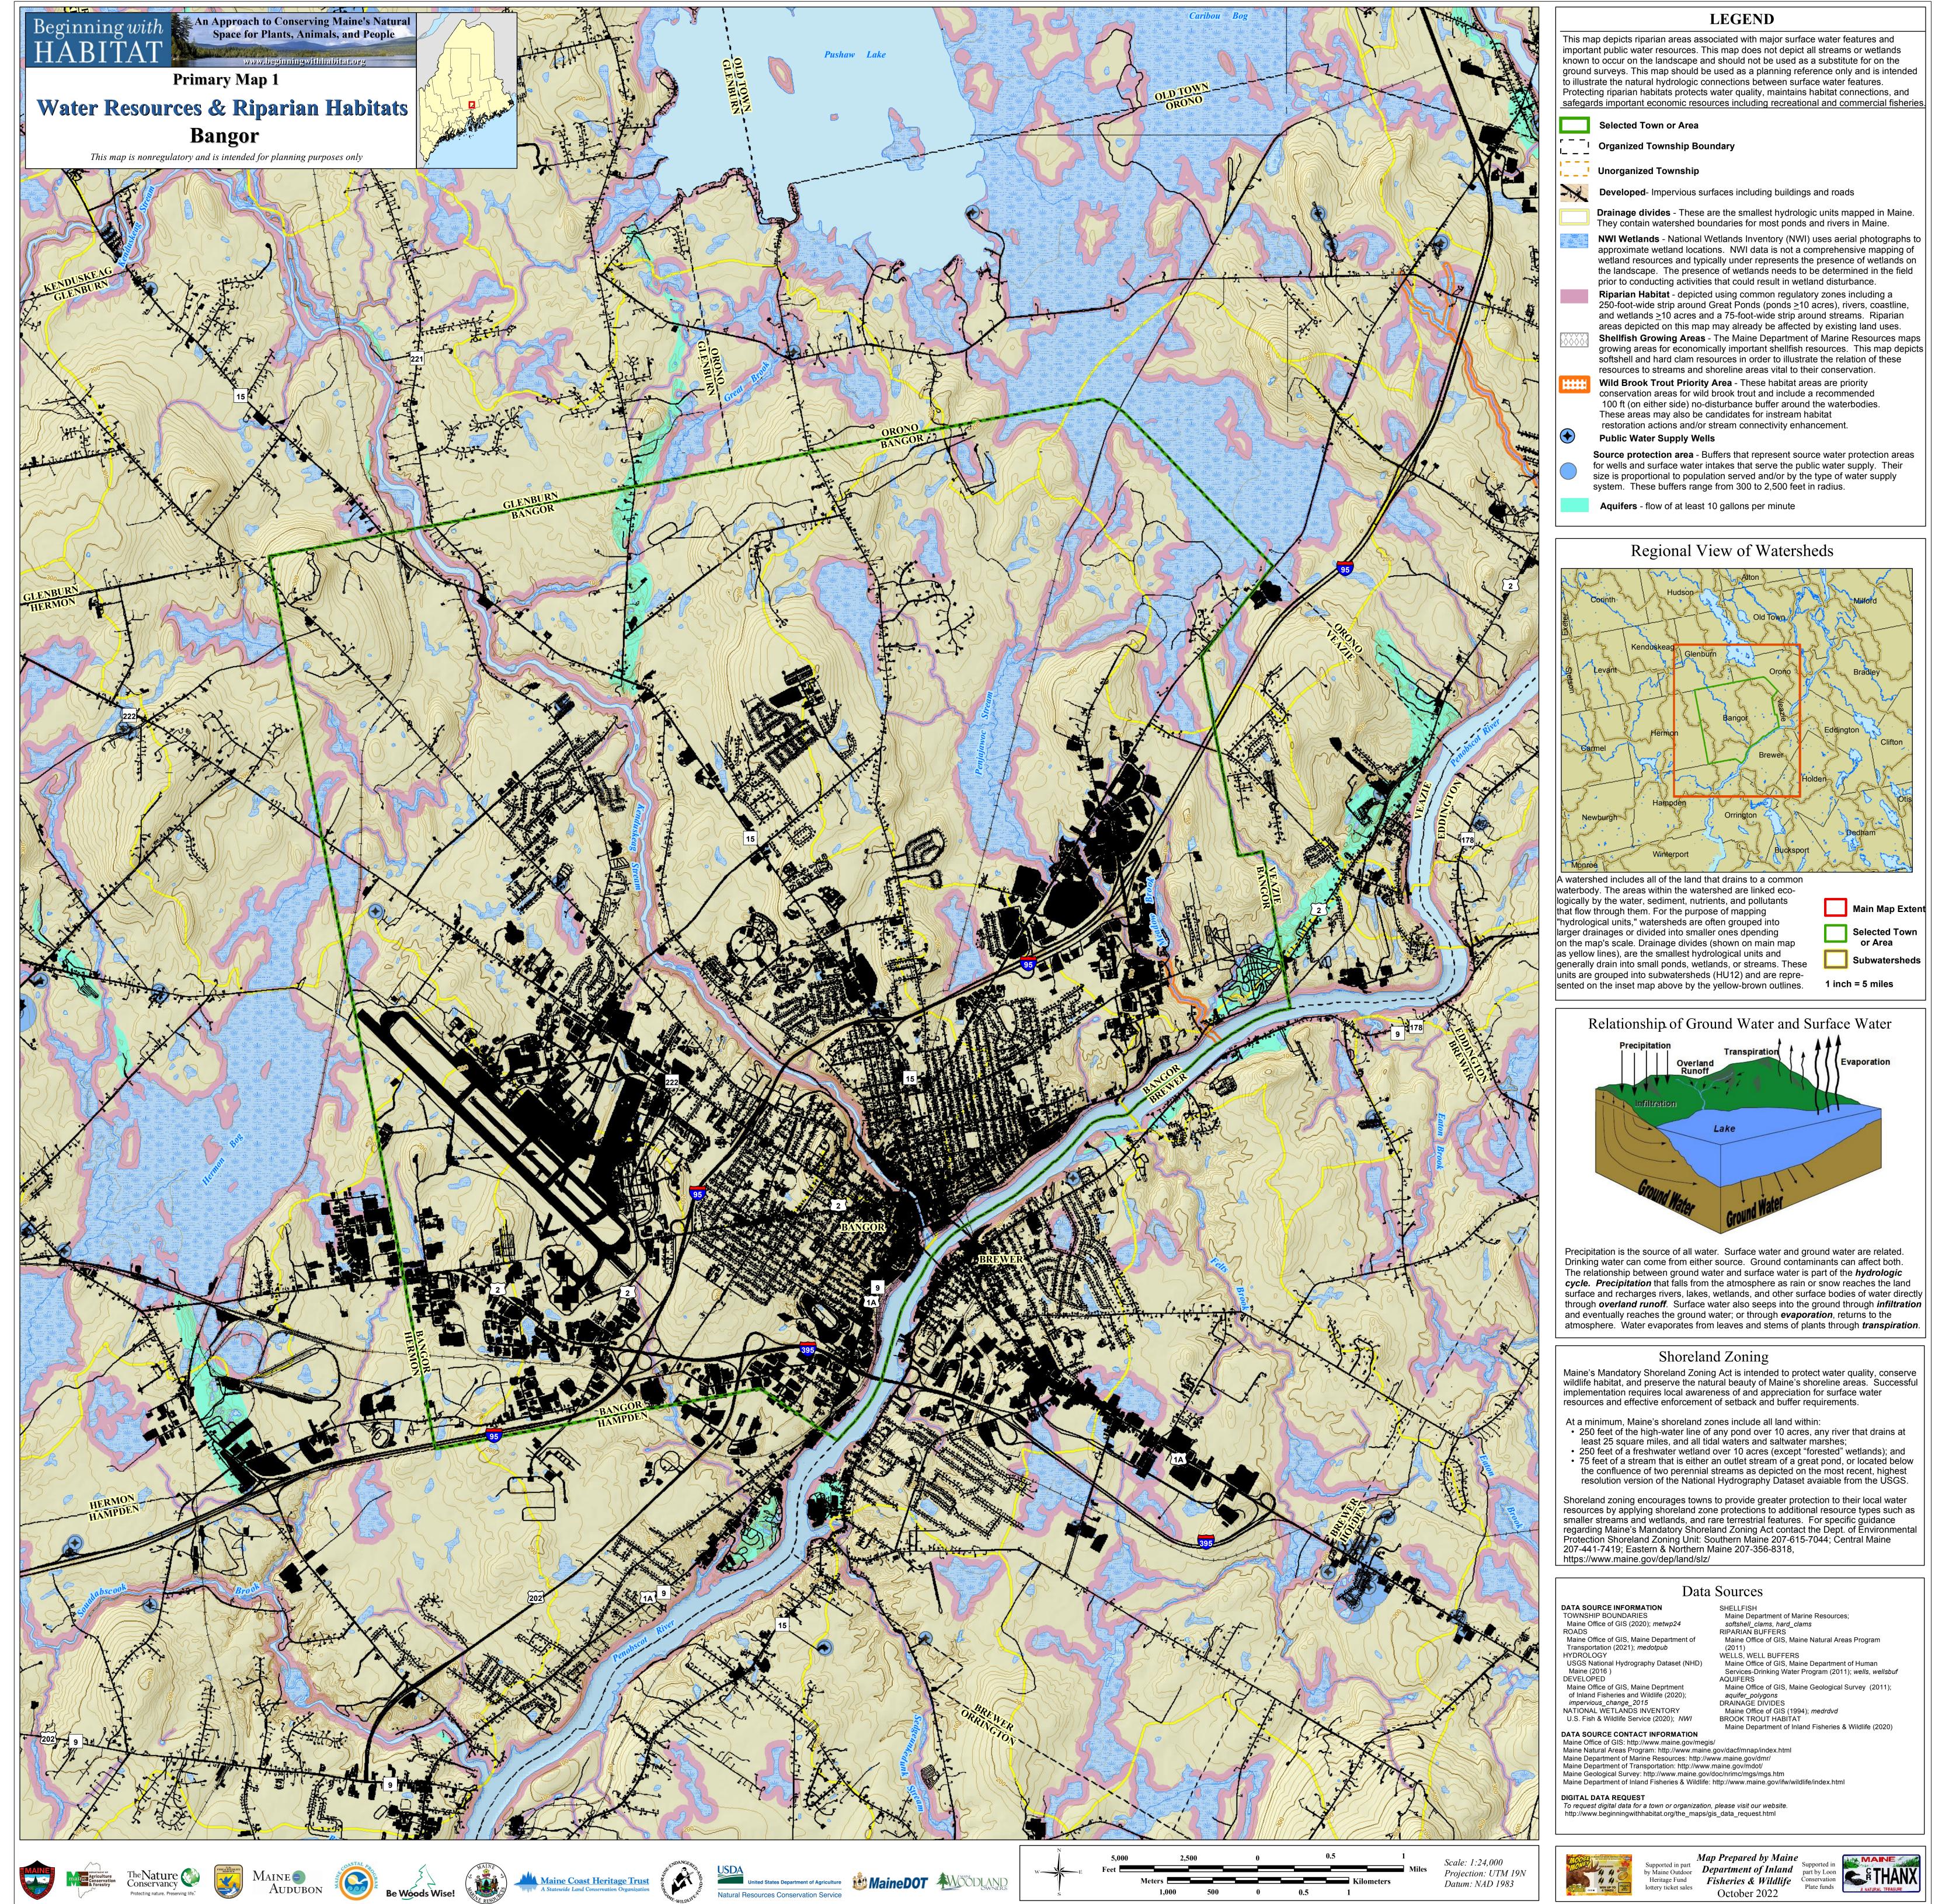

| VELOPED AQUIFERS                                                                                                                                                                                                                                                                                                  | TA SOURCE INFORMATION<br>WNSHIP BOUNDARIES<br>aine Office of GIS (2020); <i>metwp24</i><br>ADS<br>aine Office of GIS, Maine Department of | SHELLFISH<br>Maine Department of Marine Resources;<br>softshell_clams, hard_clams<br>RIPARIAN BUFFERS<br>Maine Office of GIS, Maine Natural Areas Program |
|-------------------------------------------------------------------------------------------------------------------------------------------------------------------------------------------------------------------------------------------------------------------------------------------------------------------|-------------------------------------------------------------------------------------------------------------------------------------------|-----------------------------------------------------------------------------------------------------------------------------------------------------------|
| SGS National Hydrography Dataset (NHD)<br>Maine (2016)Maine Office of GIS, Maine Department of Human<br>Services-Drinking Water Program (2011); wells, wellsb.<br>AQUIFERS<br>Maine Office of GIS, Maine Geological Survey (2011);<br>aquifer_polygons<br>DRAINAGE DIVIDES<br>Maine Office of GIS (1994); medrdvd |                                                                                                                                           |                                                                                                                                                           |
| f Inland Fisheries and Wildlife (2020); aquifer_polygons   npervious_change_2015 DRAINAGE DIVIDES   TIONAL WETLANDS INVENTORY Maine Office of GIS (1994); medrdvd                                                                                                                                                 | SGS National Hydrography Dataset (NHD) laine (2016)                                                                                       | Maine Office of GIS, Maine Department of Human Services-Drinking Water Program (2011); wells, wellsbu                                                     |
| TIONAL WETLANDS INVENTORY Maine Office of GIS (1994); medrdvd                                                                                                                                                                                                                                                     | f Inland Fisheries and Wildlife (2020);                                                                                                   |                                                                                                                                                           |
|                                                                                                                                                                                                                                                                                                                   | TIONAL WETLANDS INVENTORY                                                                                                                 | Maine Office of GIS (1994); medrdvd                                                                                                                       |